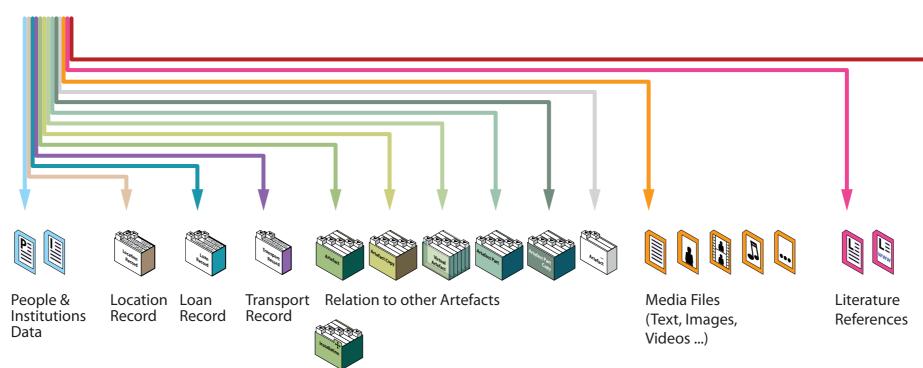

# **B-1 Create New Artefact**

#### New Artefact

#### ID

44

÷

44

Identification & Description

## Add information to identify and describe the artwork

e.g. title, location, people, object no.., date of creation, measurements, description, etc.

## MT

Material & Technique

## Add information about material and technical details to the artwork

e.g. analysis reports, technical descriptions interviews, etc.

#### LEH Location and Exhibition History

Add information about an artwork's location and exhibition history

e.g. physical, political, absolute location exhibition name, dates, etc.



### Relational & Referenced Details

e.g. analysis reports, technical descriptions, interviews etc. e.g. physical, political, absolute location, exhibition name, dates etc.



#### CC Condition & Conservation

## Add information about an artwork's condition and conservation

e.g. condition and conservation reports, conservation strategy documents, etc.



# Relation to Exhibition Record

inside installations