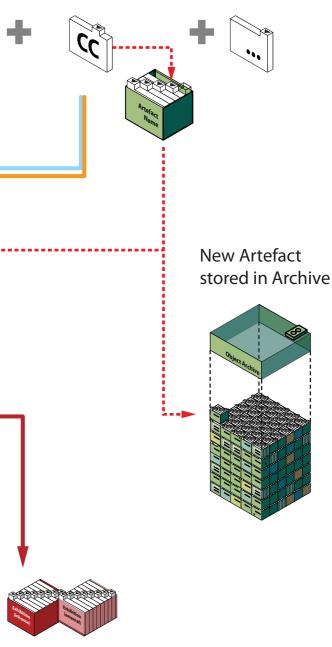

### Relational & Referenced Details

e.g. analysis reports, technical descriptions, interviews etc. e.g. physical, political, absolute location, exhibition name, dates etc.

#### CC Condition & Conservation

## Add information about an artwork's condition and conservation

e.g. condition and conservation reports, conservation strategy documents, etc.