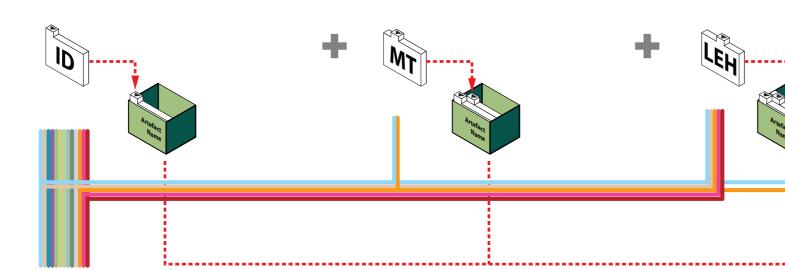

#### New Artefact

#### ID

44

÷

44

Identification & Description

## Add information to identify and describe the artwork

e.g. title, location, people, object no.., date of creation, measurements, description, etc.

## MT

Material & Technique

## Add information about material and technical details to the artwork

e.g. analysis reports, technical descriptions interviews, etc.

#### LEH Location and Exhibition History

Add information about an artwork's location and exhibition history

e.g. physical, political, absolute location exhibition name, dates, etc.